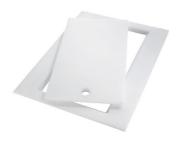

HDPE Chopping board 8657 001

HPDE Twin chopping board 8644 101

Iroko-wood sliding chopping board with stainless steel colander 8644 044

Stainless steel perforated tray 8151 000 \* only in combination with the accessory 8644 101