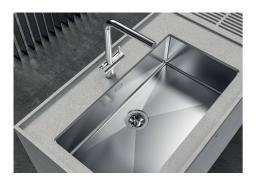

### Sink Quadra R12 Gun Metal

Kitchen Sinks Code: 1717 856

### DETAILS

| Material               | AISI 304 stainless steel |
|------------------------|--------------------------|
| Texture                | Brushed in line          |
| Finish                 | PVD                      |
| Coloring               | Gun Metal                |
| Edge/Installation Type | Undermount               |
| Base                   | 80 cm                    |
| Dimensions             | 750 x 440 mm             |
| Bowl dimension         | 710 x 400 mm             |
| Width                  | 75 cm                    |

| Built-in hole        | View technical data sheet                                                                                                                                                                                                                                                                                                                      |
|----------------------|------------------------------------------------------------------------------------------------------------------------------------------------------------------------------------------------------------------------------------------------------------------------------------------------------------------------------------------------|
| Number of bowls      | 1 bowl                                                                                                                                                                                                                                                                                                                                         |
| Standard fittings    | Fixing hooks, drain, overflow and siphon, boxed packing                                                                                                                                                                                                                                                                                        |
| Drainer              | Νο                                                                                                                                                                                                                                                                                                                                             |
| Mixer holes          | No standard holes                                                                                                                                                                                                                                                                                                                              |
| Waste fitting        | Drain SPACE 3,5"                                                                                                                                                                                                                                                                                                                               |
| FEATURES             |                                                                                                                                                                                                                                                                                                                                                |
| Deep bowls           | This bowls reach an important depth, over 20 cm, thanks to the advanced production technology, that can be offer great capiency and practicity in all the washing operations.                                                                                                                                                                  |
| Diamond-shape bottom | The draining of water is an important feature in a sink, and it's always taken good care of in<br>Foster products. In the bent-welded sinks, which would have a flat bottom, the proper draining<br>is guaranteed by the elegant beveling, which helps the water flow.                                                                         |
| Gun Metal            | The Gun Metal finish is obtained by treating steel with a physical process called PVD (Phisical Vacuum Deposition) which deposits particles of noble metals on the surface. The result is a unique and refined aesthetic effect, and an improvement of the mechanical properties of the steel which is more resistant to impact and scratches. |
| High thickness       | 1mm thick steel. A significant thickness, which guarantees the maximum sturdiness and durability.                                                                                                                                                                                                                                              |
| Perimetral overflow  | The overflow is always a security on the Foster sinks that prevents the overflow of water in case of oversights. The perimeter drain solution improves aesthetics thanks to its square and essential shape.                                                                                                                                    |
| Small radius         | Bowls with squared shapes with a modern design and an increased capacity, for a minimal aesthetics connected with an extreme practicity.                                                                                                                                                                                                       |