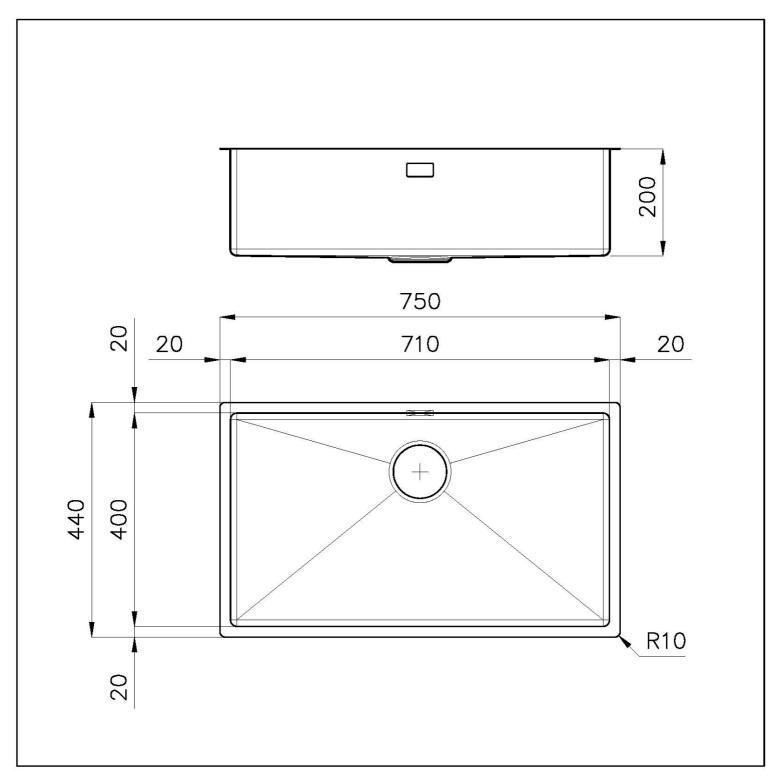

### DETAILS

| Material               | AISI 304 stainless steel |
|------------------------|--------------------------|
| Texture                | Brushed in line          |
| Finish                 | PVD                      |
| Coloring               | Gun Metal                |
| Edge/Installation Type | Undermount               |
| Base                   | 80 cm                    |
| Dimensions             | 750 x 440 mm             |
| Bowl dimension         | 710 x 400 mm             |
| Width                  | 75 cm                    |

#### **TECHNICAL DATA**