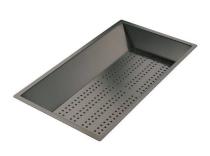

Stainless steel perforated tray PVD Copper

8151 008

Stainless steel perforated tray PVD

Gold

8151 009

Stainless steel perforated tray PVD Gun Metal 8151 006

Stainless steel plate rack 8100 303 \* only in combination with the accessory 8644 101