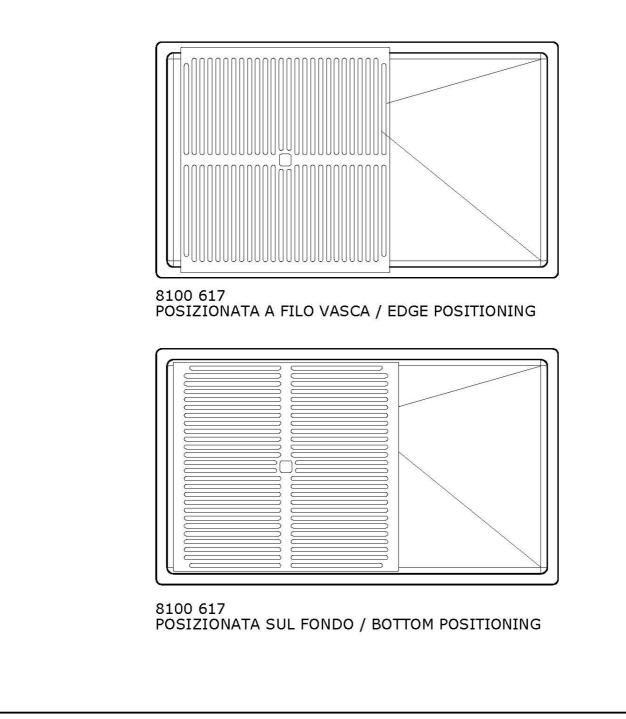

|
| Perimetral overflow  | The overflow is always a security on the Foster sinks that prevents the overflow of water in case of oversights. The perimeter drain solution improves aesthetics thanks to its square and essential shape.                                                                                                                                    |
| Small radius         | Bowls with squared shapes with a modern design and an increased capacity, for a minimal aesthetics connected with an extreme practicity.                                                                                                                                                                                                       |

#### **TECHNICAL DATA**







#### GALLERY













#### EQUIPMENT



8100 617

### **OPTIONAL ACCESSORIES**

Foster S.p.A. Via M.S. Ottone, 18-20 42041 Brescello (Reggio Emilia) - Italy



Glass chopping board 8631 300



Graters kit with ring-holder and food collection tray 8159 101 \* only in combination with the accessory 8644 101



HDPE Chopping board 8657 001



HPDE Twin chopping board 8644 101



Iroko-wood sliding chopping board with stainless steel colander 8644 044



Stainless steel perforated tray 8151 000 \* only in combination with the accessory 8644 101



Stainless steel perforated tray PVD Copper

8151 008

Stainless steel perforated tray PVD

Gold

8151 009



Stainless steel perforated tray PVD Gun Metal 8151 006



Stainless steel plate rack 8100 303 \* only in combination with the accesso