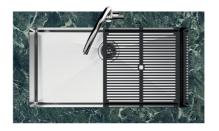

### Sink Quadra R12 Gun Metal

Kitchen Sinks Code: 1717 856

### DETAILS

| Material               | AISI 304 stainless steel |
|------------------------|--------------------------|
| Texture                | Brushed in line          |
| Finish                 | PVD                      |
| Coloring               | Gun Metal                |
| Edge/Installation Type | Undermount               |
| Base                   | 80 cm                    |
| Dimensions             | 750 x 440 mm             |
| Bowl dimension         | 710 x 400 mm             |
| Width                  | 75 cm                    |

| Built-in hole        | View technical data sheet                                                                                                                                                                                                                                                                                                                      |
|----------------------|------------------------------------------------------------------------------------------------------------------------------------------------------------------------------------------------------------------------------------------------------------------------------------------------------------------------------------------------|
| Number of bowls      | 1 bowl                                                                                                                                                                                                                                                                                                                                         |
| Standard fittings    | Fixing hooks, drain, overflow and siphon, boxed packing                                                                                                                                                                                                                                                                                        |
| Drainer              | Νο                                                                                                                                                                                                                                                                                                                                             |
| Mixer holes          | No standard holes                                                                                                                                                                                                                                                                                                                              |
| Waste fitting        | Drain SPACE 3,5"                                                                                                                                                                                                                                                                                                                               |
| FEATURES             |                                                                                                                                                                                                                                                                                                                                                |
| Deep bowls           | This bowls reach an important depth, over 20 cm, thanks to the advanced production technology, that can be offer great capiency and practicity in all the washing operations.                                                                                                                                                                  |
| Diamond-shape bottom | The draining of water is an important feature in a sink, and it's always taken good care of in<br>Foster products. In the bent-welded sinks, which would have a flat bottom, the proper draining<br>is guaranteed by the elegant beveling, which helps the water flow.                                                                         |
| Gun Metal            | The Gun Metal finish is obtained by treating steel with a physical process called PVD (Phisical Vacuum Deposition) which deposits particles of noble metals on the surface. The result is a unique and refined aesthetic effect, and an improvement of the mechanical properties of the steel which is more resistant to impact and scratches. |
| High thickness       | 1mm thick steel. A significant thickness, which guarantees the maximum sturdiness and durability.                                                                                                                                                                                                                                              |
| Perimetral overflow  | The overflow is always a security on the Foster sinks that prevents the overflow of water in case of oversights. The perimeter drain solution improves aesthetics thanks to its square and essential shape.                                                                                                                                    |
| Small radius         | Bowls with squared shapes with a modern design and an increased capacity, for a minimal aesthetics connected with an extreme practicity.                                                                                                                                                                                                       |