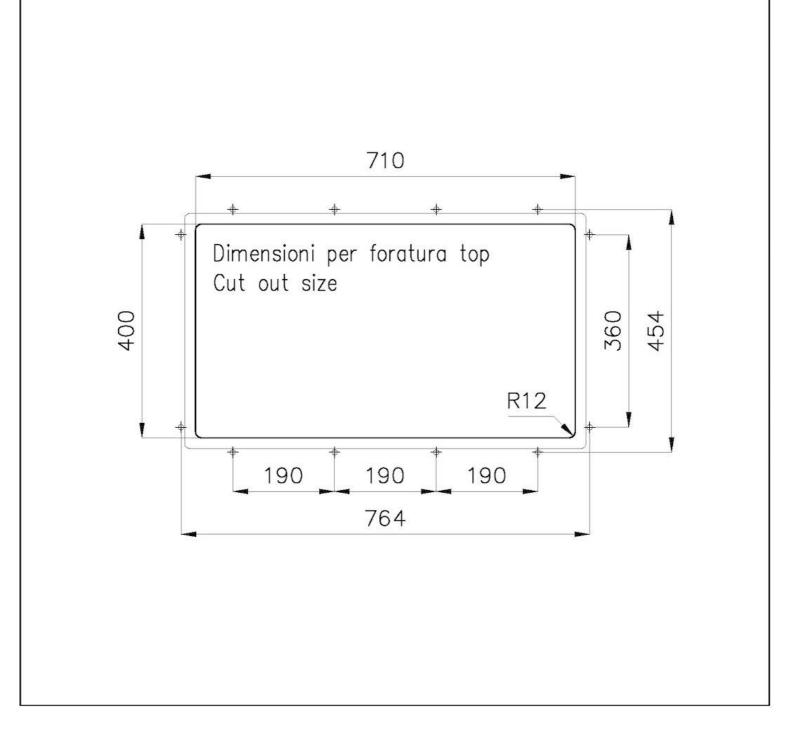

| Built-in hole        | View technical data sheet                                                                                                                                                                                                                                                                                                                      |
|----------------------|------------------------------------------------------------------------------------------------------------------------------------------------------------------------------------------------------------------------------------------------------------------------------------------------------------------------------------------------|
| Number of bowls      | 1 bowl                                                                                                                                                                                                                                                                                                                                         |
| Standard fittings    | Fixing hooks, drain, overflow and siphon, boxed packing                                                                                                                                                                                                                                                                                        |
| Drainer              | Νο                                                                                                                                                                                                                                                                                                                                             |
| Mixer holes          | No standard holes                                                                                                                                                                                                                                                                                                                              |
| Waste fitting        | Drain SPACE 3,5"                                                                                                                                                                                                                                                                                                                               |
| FEATURES             |                                                                                                                                                                                                                                                                                                                                                |
| Deep bowls           | This bowls reach an important depth, over 20 cm, thanks to the advanced production technology, that can be offer great capiency and practicity in all the washing operations.                                                                                                                                                                  |
| Diamond-shape bottom | The draining of water is an important feature in a sink, and it's always taken good care of in<br>Foster products. In the bent-welded sinks, which would have a flat bottom, the proper draining<br>is guaranteed by the elegant beveling, which helps the water flow.                                                                         |
| Gun Metal            | The Gun Metal finish is obtained by treating steel with a physical process called PVD (Phisical Vacuum Deposition) which deposits particles of noble metals on the surface. The result is a unique and refined aesthetic effect, and an improvement of the mechanical properties of the steel which is more resistant to impact and scratches. |
| High thickness       | 1mm thick steel. A significant thickness, which guarantees the maximum sturdiness and durability.                                                                                                                                                                                                                                              |
| Perimetral overflow  | The overflow is always a security on the Foster sinks that prevents the overflow of water in case of oversights. The perimeter drain solution improves aesthetics thanks to its square and essential shape.                                                                                                                                    |
| Small radius         | Bowls with squared shapes with a modern design and an increased capacity, for a minimal aesthetics connected with an extreme practicity.                                                                                                                                                                                                       |

#### **TECHNICAL DATA**