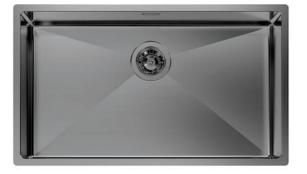

### Sink Quadra R12 Gun Metal

Kitchen Sinks Code: 1717 856

### DETAILS

| Material               | AISI 304 stainless steel |
|------------------------|--------------------------|
| Texture                | Brushed in line          |
| Finish                 | PVD                      |
| Coloring               | Gun Metal                |
| Edge/Installation Type | Undermount               |
| Base                   | 80 cm                    |
| Dimensions             | 750 x 440 mm             |
| Bowl dimension         | 710 x 400 mm             |
| Width                  | 75 cm                    |