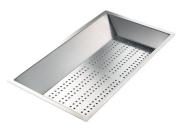

Stainless steel perforated tray PVD Copper

8151 008

Stainless steel perforated tray PVD

Gold

8151 009

Stainless steel perforated tray PVD Gun Metal 8151 006

Stainless steel plate rack 8100 303 \* only in combination with the accessory 8644 101