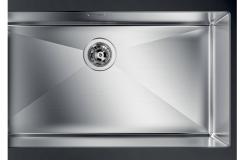

### Sink Quadra R12 Gun Metal

Kitchen Sinks Code: 1717 856

### DETAILS

| Material               | AISI 304 stainless steel |
|------------------------|--------------------------|
| Texture                | Brushed in line          |
| Finish                 | PVD                      |
| Coloring               | Gun Metal                |
| Edge/Installation Type | Undermount               |
| Base                   | 80 cm                    |
| Dimensions             | 750 x 440 mm             |
| Bowl dimension         | 710 x 400 mm             |
| Width                  | 75 cm                    |

| Built-in hole        | View technical data sheet                                                                                                                                                                                                                                                                                                                      |
|----------------------|------------------------------------------------------------------------------------------------------------------------------------------------------------------------------------------------------------------------------------------------------------------------------------------------------------------------------------------------|
| Number of bowls      | 1 bowl                                                                                                                                                                                                                                                                                                                                         |
| Standard fittings    | Fixing hooks, drain, overflow and siphon, boxed packing                                                                                                                                                                                                                                                                                        |
| Drainer              | Νο                                                                                                                                                                                                                                                                                                                                             |
| Mixer holes          | No standard holes                                                                                                                                                                                                                                                                                                                              |
| Waste fitting        | Drain SPACE 3,5"                                                                                                                                                                                                                                                                                                                               |
| FEATURES             |                                                                                                                                                                                                                                                                                                                                                |
| Deep bowls           | This bowls reach an important depth, over 20 cm, thanks to the advanced production technology, that can be offer great capiency and practicity in all the washing operations.                                                                                                                                                                  |
| Diamond-shape bottom | The draining of water is an important feature in a sink, and it's always taken good care of in<br>Foster products. In the bent-welded sinks, which would have a flat bottom, the proper draining<br>is guaranteed by the elegant beveling, which helps the water flow.                                                                         |
| Gun Metal            | The Gun Metal finish is obtained by treating steel with a physical process called PVD (Phisical Vacuum Deposition) which deposits particles of noble metals on the surface. The result is a unique and refined aesthetic effect, and an improvement of the mechanical properties of the steel which is more resistant to impact and scratches. |
| High thickness       | 1mm thick steel. A significant thickness, which guarantees the maximum sturdiness and durability.                                                                                                                                                                                                                                              |
| Perimetral overflow  | The overflow is always a security on the Foster sinks that prevents the overflow of water in case of oversights. The perimeter drain solution improves aesthetics thanks to its square and essential shape.                                                                                                                                    |
| Small radius         | Bowls with squared shapes with a modern design and an increased capacity, for a minimal aesthetics connected with an extreme practicity.                                                                                                                                                                                                       |