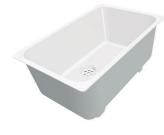

### Sink Quadra R12 Gun Metal

Kitchen Sinks Code: 1717 856

### DETAILS

| Material               | AISI 304 stainless steel |
|------------------------|--------------------------|
| Texture                | Brushed in line          |
| Finish                 | PVD                      |
| Coloring               | Gun Metal                |
| Edge/Installation Type | Undermount               |
| Base                   | 80 cm                    |
| Dimensions             | 750 x 440 mm             |
| Bowl dimension         | 710 x 400 mm             |
| Width                  | 75 cm                    |

| Built-in hole        | View technical data sheet                                                                                                                                                                                                                                                                                                                      |
|----------------------|------------------------------------------------------------------------------------------------------------------------------------------------------------------------------------------------------------------------------------------------------------------------------------------------------------------------------------------------|
| Number of bowls      | 1 bowl                                                                                                                                                                                                                                                                                                                                         |
| Standard fittings    | Fixing hooks, drain, overflow and siphon, boxed packing                                                                                                                                                                                                                                                                                        |
| Drainer              | Νο                                                                                                                                                                                                                                                                                                                                             |
| Mixer holes          | No standard holes                                                                                                                                                                                                                                                                                                                              |
| Waste fitting        | Drain SPACE 3,5"                                                                                                                                                                                                                                                                                                                               |
| FEATURES             |                                                                                                                                                                                                                                                                                                                                                |
| Deep bowls           | This bowls reach an important depth, over 20 cm, thanks to the advanced production technology, that can be offer great capiency and practicity in all the washing operations.                                                                                                                                                                  |
| Diamond-shape bottom | The draining of water is an important feature in a sink, and it's always taken good care of in<br>Foster products. In the bent-welded sinks, which would have a flat bottom, the proper draining<br>is guaranteed by the elegant beveling, which helps the water flow.                                                                         |
| Gun Metal            | The Gun Metal finish is obtained by treating steel with a physical process called PVD (Phisical Vacuum Deposition) which deposits particles of noble metals on the surface. The result is a unique and refined aesthetic effect, and an improvement of the mechanical properties of the steel which is more resistant to impact and scratches. |
| High thickness       | 1mm thick steel. A significant thickness, which guarantees the maximum sturdiness and durability.                                                                                                                                                                                                                                              |
| Perimetral overflow  | The overflow is always a security on the Foster sinks that prevents the overflow of water in case of oversights. The perimeter drain solution improves aesthetics thanks to its square and essential shape.                                                                                                                                    |
| Small radius         | Bowls with squared shapes with a modern design and an increased capacity, for a minimal aesthetics connected with an extreme practicity.                                                                                                                                                                                                       |