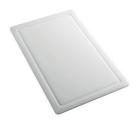

HDPE Chopping board 8657 001

HPDE Twin chopping board 8644 101

Iroko-wood sliding chopping board with stainless steel colander 8644 044

Stainless steel perforated tray 8151 000 \* only in combination with the accessory 8644 101