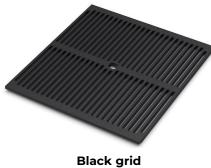

|
| Perimetral overflow  | The overflow is always a security on the Foster sinks that prevents the overflow of water in case of oversights. The perimeter drain solution improves aesthetics thanks to its square and essential shape.                                                                                                                                    |
| Small radius         | Bowls with squared shapes with a modern design and an increased capacity, for a minimal aesthetics connected with an extreme practicity.                                                                                                                                                                                                       |

#### **TECHNICAL DATA**







#### GALLERY













#### EQUIPMENT



8100 617

### **OPTIONAL ACCESSORIES**

Foster S.p.A. Via M.S. Ottone, 18-20 42041 Brescello (Reggio Emilia) - Italy



Glass chopping board 8631 300



Graters kit with ring-holder and food collection tray 8159 101 \* only in combination with the accessory 8644 101



HDPE Chopping board 8657 001



HPDE Twin chopping board 8644 101



Iroko-wood sliding chopping board with stainless steel colander 8644 044



Stainless steel perforated tray 8151 000 \* only in combination with the accessory 8644 101



Stainless steel perforated tray PVD Copper

8151 008

Stainless steel perforated tray PVD

Gold

8151 009



Stainless steel perforated tray PVD Gun Metal 8151 006



Stainless steel plate rack 8100 303 \* only in combination with the accessory 8644 101



Stainless steel plate rack 8100