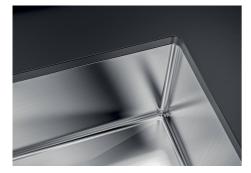

| Built-in hole        | View technical data sheet                                                                                                                                                                                                                                                                                                                      |
|----------------------|------------------------------------------------------------------------------------------------------------------------------------------------------------------------------------------------------------------------------------------------------------------------------------------------------------------------------------------------|
| Number of bowls      | 1 bowl                                                                                                                                                                                                                                                                                                                                         |
| Standard fittings    | Fixing hooks, drain, overflow and siphon, boxed packing                                                                                                                                                                                                                                                                                        |
| Drainer              | Νο                                                                                                                                                                                                                                                                                                                                             |
| Mixer holes          | No standard holes                                                                                                                                                                                                                                                                                                                              |
| Waste fitting        | Drain SPACE 3,5"                                                                                                                                                                                                                                                                                                                               |
| FEATURES             |                                                                                                                                                                                                                                                                                                                                                |
| Deep bowls           | This bowls reach an important depth, over 20 cm, thanks to the advanced production technology, that can be offer great capiency and practicity in all the washing operations.                                                                                                                                                                  |
| Diamond-shape bottom | The draining of water is an important feature in a sink, and it's always taken good care of in<br>Foster products. In the bent-welded sinks, which would have a flat bottom, the proper draining<br>is guaranteed by the elegant beveling, which helps the water flow.                                                                         |
| Gun Metal            | The Gun Metal finish is obtained by treating steel with a physical process called PVD (Phisical Vacuum Deposition) which deposits particles of noble metals on the surface. The result is a unique and refined aesthetic effect, and an improvement of the mechanical properties of the steel which is more resistant to impact and scratches. |
| High thickness       | 1mm thick steel. A significant thickness, which guarantees the maximum sturdiness and durability.                                                                                                                                                                                                                                              |
| Perimetral overflow  | The overflow is always a security on the Foster sinks that prevents the overflow of water in case of oversights. The perimeter drain solution improves aesthetics thanks to its square and essential shape.                                                                                                                                    |
| Small radius         | Bowls with squared shapes with a modern design and an increased capacity, for a minimal aesthetics connected with an extreme practicity.                                                                                                                                                                                                       |