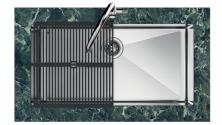

### Sink Quadra R12 Gun Metal

Kitchen Sinks Code: 1717 856

### DETAILS

| Material               | AISI 304 stainless steel |
|------------------------|--------------------------|
| Texture                | Brushed in line          |
| Finish                 | PVD                      |
| Coloring               | Gun Metal                |
| Edge/Installation Type | Undermount               |
| Base                   | 80 cm                    |
| Dimensions             | 750 x 440 mm             |
| Bowl dimension         | 710 x 400 mm             |
| Width                  | 75 cm                    |

| Built-in hole        | View technical data sheet                                                                                                                                                                                                                                                                                                                      |
|----------------------|------------------------------------------------------------------------------------------------------------------------------------------------------------------------------------------------------------------------------------------------------------------------------------------------------------------------------------------------|
| Number of bowls      | 1 bowl                                                                                                                                                                                                                                                                                                                                         |
| Standard fittings    | Fixing hooks, drain, overflow and siphon, boxed packing                                                                                                                                                                                                                                                                                        |
| Drainer              | Νο                                                                                                                                                                                                                                                                                                                                             |
| Mixer holes          | No standard holes                                                                                                                                                                                                                                                                                                                              |
| Waste fitting        | Drain SPACE 3,5"                                                                                                                                                                                                                                                                                                                               |
| FEATURES             |                                                                                                                                                                                                                                                                                                                                                |
| Deep bowls           | This bowls reach an important depth, over 20 cm, thanks to the advanced production technology, that can be offer great capiency and practicity in all the washing operations.                                                                                                                                                                  |
| Diamond-shape bottom | The draining of water is an important feature in a sink, and it's always taken good care of in<br>Foster products. In the bent-welded sinks, which would have a flat bottom, the proper draining<br>is guaranteed by the elegant beveling, which helps the water flow.                                                                         |
| Gun Metal            | The Gun Metal finish is obtained by treating steel with a physical process called PVD (Phisical Vacuum Deposition) which deposits particles of noble metals on the surface. The result is a unique and refined aesthetic effect, and an improvement of the mechanical properties of the steel which is more resistant to impact and scratches. |
| High thickness       | 1mm thick steel. A significant thickness, which guarantees the maximum sturdiness and durability.                                                                                                                                                                                                                                              |
| Perimetral overflow  | The overflow is always a security on the Foster sinks that prevents the overflow of water in case of oversights. The perimeter drain solution improves aesthetics thanks to its square and essential shape.                                                                                                                                    |
| Small radius         | Bowls with squared shapes with a modern design and an increased capacity, for a minimal aesthetics connected with an extreme practicity.                                                                                                                                                                                                       |